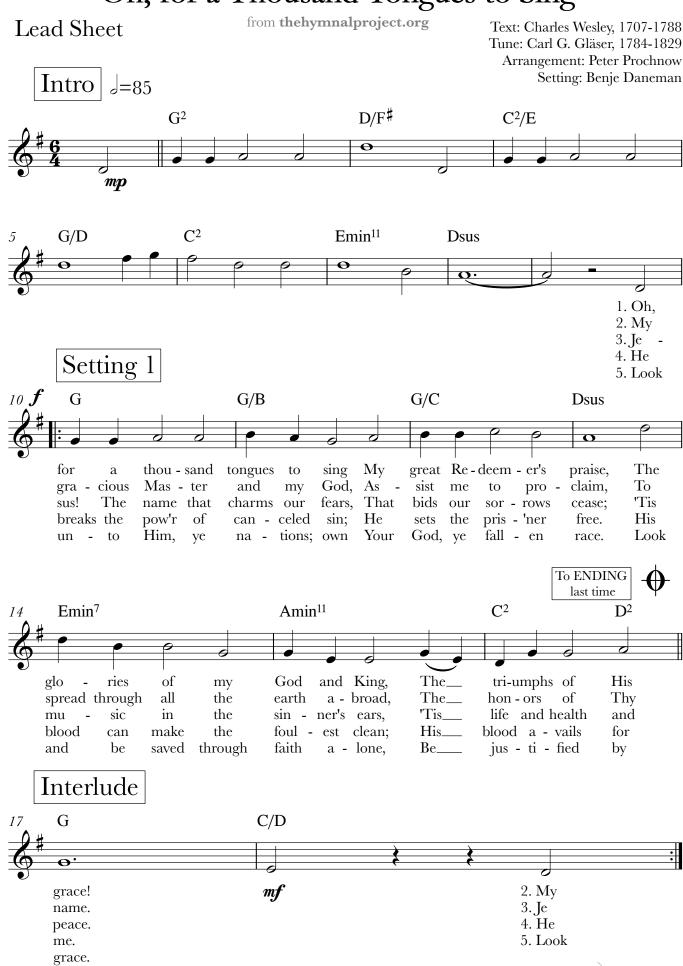

Note to Director: Settings 1 and 2 are optional and can be substituted at anytime within the song. The song can be played in both settings. The intro and ending works with either.