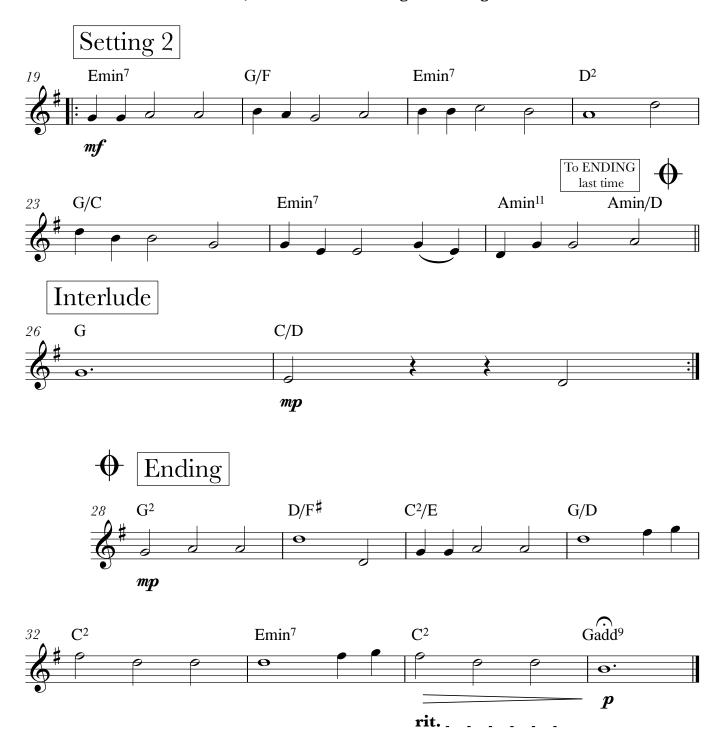

Note to Director: Settings 1 and 2 are optional and can be substituted at anytime within the song. The song can be played in both settings. The intro and ending works with either.